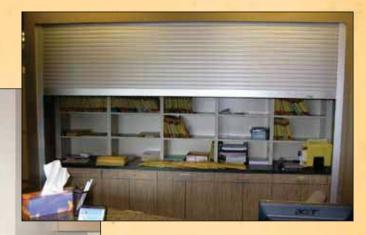

#### **THE SOLUTION**

- Standard or custom sized locking tambour doors conveniently secure file storage.
- Attach directly to the existing shelving.
- Out of the way when you don't need it.
- Call us to find a solution to your application.

#### END PANELS

Request a finished end panel to enclose the side of open end systems.

ROLL UP TAMBOUR DOORS

www.southwestsolutions.com