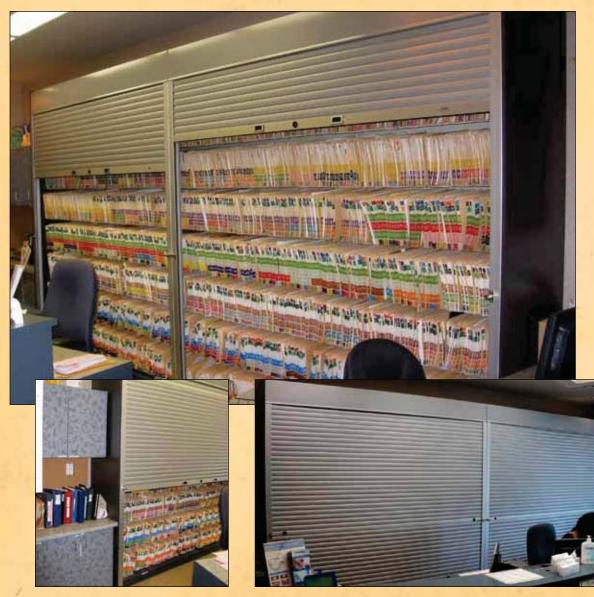

#### **THE SOLUTION**

- Standard or custom sized locking tambour doors conveniently secure file storage.
- Attach directly to the existing shelving.
- Out of the way when you don't need it.
- Call us to find a solution to your application.

#### END PANELS

Request a finished end panel to enclose the side of open end systems.

ROLL UP TAMBOUR DOORS

www.southwestsolutions.com