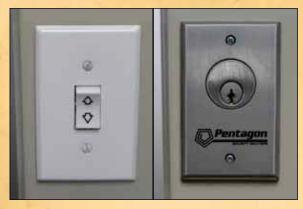

#### **OPERATION**

Choose from a selection of manual and electric options.

**EXTENDERS** 

Extenders attach to new or existing systems and provide clearance for end tabs.

## LOCKING

Push button key locks conveniently located at waist height.